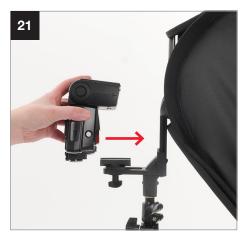

## **Setting up the Joe McNally Ezybox Hotshoe**

During 2021 all Lastolite By Manfrotto products were rebranded to Manfrotto. The illustrations within these instructions may feature both Lastolite by Manfrotto and Manfrotto branded products.